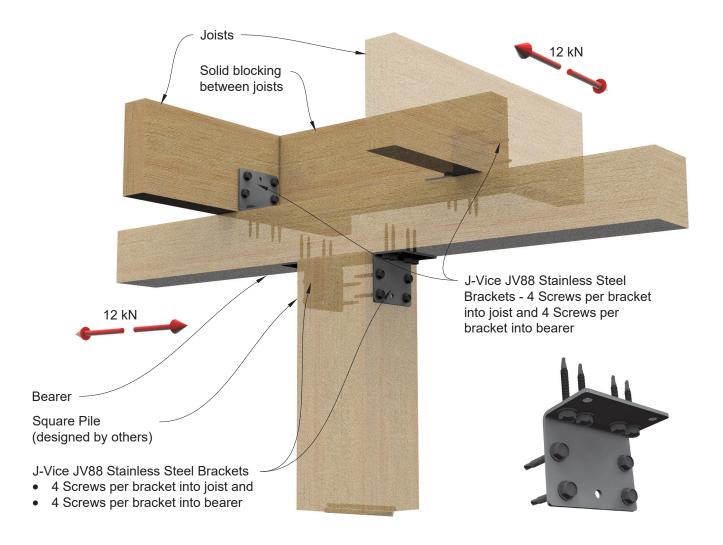

## 12kN Fixing Capacity for Anchor and Braced Piles

- This brochure contains Glass Vice J-Vice 12kN Pile Fixing details.
- All subfloor construction and framing member sizes must be in accordance with NZS 3604:2011.
- Joists must have lateral support within 300mm of bearer as per clause 7.1.2 of NZS3604:2011.
- A solid blocking is required directly over a braced pile or an anchor pile.
- The brackets are Grade 304 Stainless Steel and the screws are Grade 316 Stainless Steel. Both are suitable for sea spray zone conditions
- Minimum SG8 or better timber piles/bearers and joists required.
- All screws are 14g x 44mm SS Grade 316 Hex Head Screws