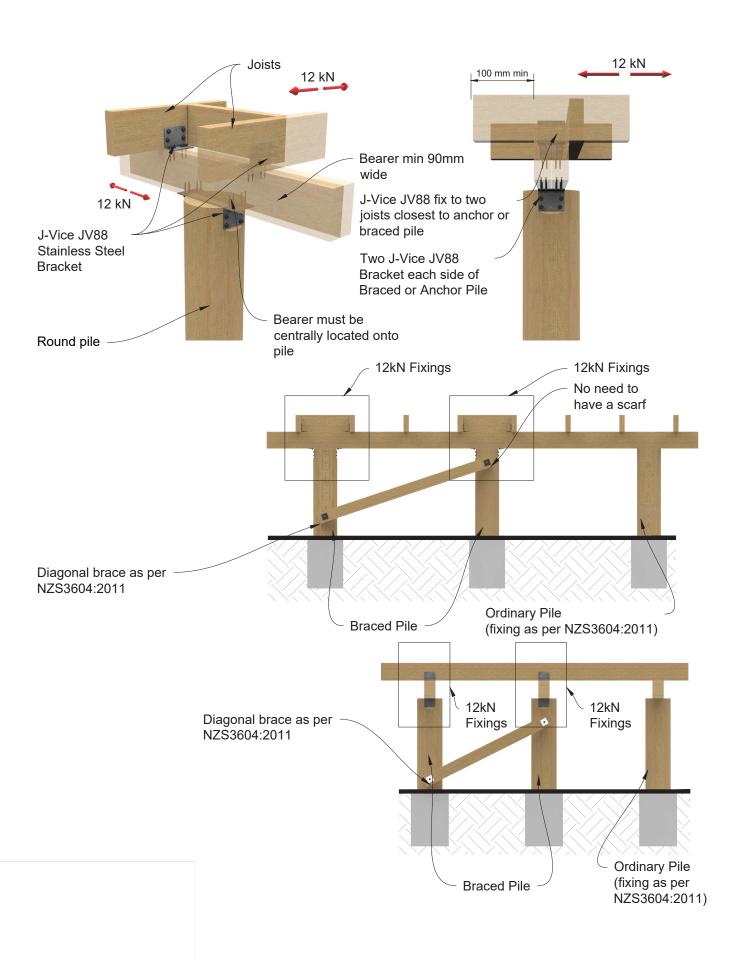

## 12kN Fixing Capacity for Anchor and Braced Piles

- This brochure contains Glass Vice J-Vice 12kN Pile Fixing details.
- All subfloor construction and framing member sizes must be in accordance with NZS 3604:2011.
- Joists must have lateral support within 300mm of bearer as per clause 7.1.2 of NZS3604:2011.
- A solid blocking is required directly over a braced pile or an anchor pile.
- The brackets are Grade 304 Stainless Steel and the screws are Grade 316 Stainless Steel. Both are suitable for sea spray zone conditions
- Minimum SG8 or better timber piles/bearers and joists required.
- All screws are 14g x 44mm SS Grade 316 Hex Head Screws