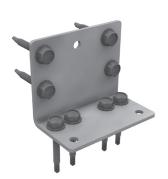

## 12kN Fixing Capacity for Anchor and Braced Piles

- This brochure contains Glass Vice J-Vice 12kN Pile Fixing details.
- All subfloor construction and framing member sizes must be in accordance with NZS 3604:2011.
- Joists must have lateral support within 300mm of bearer as per clause 7.1.2 of NZS3604:2011.
- A solid blocking is required directly over a braced pile or an anchor pile.
- The brackets are Grade 304 Stainless Steel and the screws are Grade 316 Stainless Steel. Both are suitable for sea spray zone conditions
- Minimum SG8 or better timber piles/bearers and joists required.
- All screws are 14g x 44mm SS Grade 316 Hex Head Screws